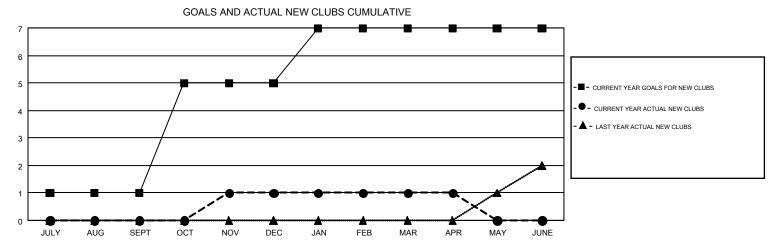

## GMT MONTHLY MEMBERSHIP PROGRESS REPORT

Results as of: 4/30/2019

**LOCATION: IOWA** 

Multiple District 9

**OPEN** 

GMT CA 1

| OWT. O. I.    |               |             |               | ,                              |                           |                         | GWT CA 1                                     |  |
|---------------|---------------|-------------|---------------|--------------------------------|---------------------------|-------------------------|----------------------------------------------|--|
|               | Club          | s           |               | Members  RESULTS FOR 2018-2019 |                           |                         |                                              |  |
|               | RESULTS FOR   | R 2018-2019 |               |                                |                           |                         |                                              |  |
| QUARTER       | NEW CLUB GOAL | NEW CLUBS   | DROPPED CLUBS | QUARTER                        | MEMBER GROWTH NET<br>GOAL | MEMBER GROWTH<br>ACTUAL | DROPPED MEMBERS ACTUAL (including transfers) |  |
| JULY/AUG/SEPT | 1             | 0           | 5             | JULY/AUG/SEPT                  | 19                        | 156                     | 174                                          |  |
| OCT/NOV/DEC   | 4             | 1           | 3             | OCT/NOV/DEC                    | 78                        | 191                     | 309                                          |  |
| JAN/FEB/MAR   | 2             | 0           | 2             | JAN/FEB/MAR                    | 44                        | 134                     | 139                                          |  |
| APR/MAY/JUNE  | 0             | 0           | 0             | APR/MAY/JUNE                   | -21                       | 56                      | 60                                           |  |