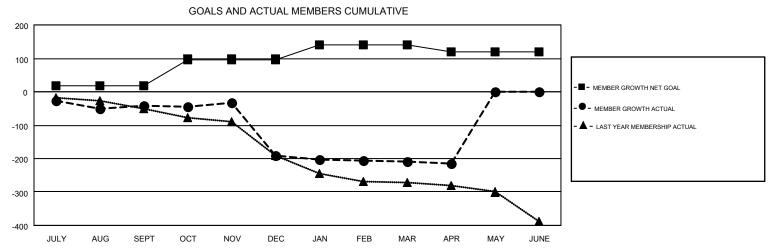

## GMT MONTHLY MEMBERSHIP PROGRESS REPORT

Results as of: 4/30/2019

**LOCATION: IOWA** 

Multiple District 9

**OPEN** 

GMT CA 1

| OWT. O. I.    |               |             |               | ,                              |                           |                         | GWT CA 1                                     |  |
|---------------|---------------|-------------|---------------|--------------------------------|---------------------------|-------------------------|----------------------------------------------|--|
|               | Club          | s           |               | Members  RESULTS FOR 2018-2019 |                           |                         |                                              |  |
|               | RESULTS FOR   | R 2018-2019 |               |                                |                           |                         |                                              |  |
| QUARTER       | NEW CLUB GOAL | NEW CLUBS   | DROPPED CLUBS | QUARTER                        | MEMBER GROWTH NET<br>GOAL | MEMBER GROWTH<br>ACTUAL | DROPPED MEMBERS ACTUAL (including transfers) |  |
| JULY/AUG/SEPT | 1             | 0           | 5             | JULY/AUG/SEPT                  | 19                        | 156                     | 174                                          |  |
| OCT/NOV/DEC   | 4             | 1           | 3             | OCT/NOV/DEC                    | 78                        | 191                     | 309                                          |  |
| JAN/FEB/MAR   | 2             | 0           | 2             | JAN/FEB/MAR                    | 44                        | 134                     | 139                                          |  |
| APR/MAY/JUNE  | 0             | 0           | 0             | APR/MAY/JUNE                   | -21                       | 56                      | 60                                           |  |